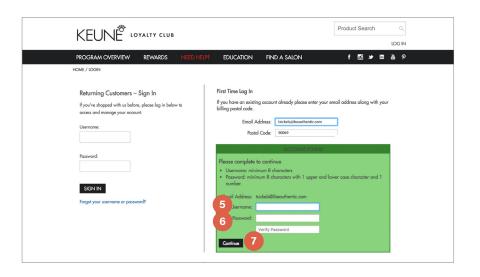

#### **CREATE USERNAME AND PASSWORD**

- 5. Enter a username (email address recommended)
- 6. Enter a password
- 7. Re-enter the password

Note: Your new password must be at least 8 characters and contain: 1 uppercase letter, 1 lowercase letter, 1 numeric digit.