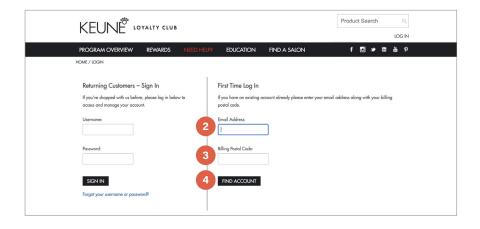

#### **CONFIRM ACCOUNT**

If you are a KLC member and have never logged in, use the "First Time Log In" option.

- 2. Enter your KLC email address
- 3. Enter your postal code
- 4. Click "Find Account"

NOTE: You will only need to do this for your first log in. Contact your Distributor Sales Consultant (DSC) with any log in questions.